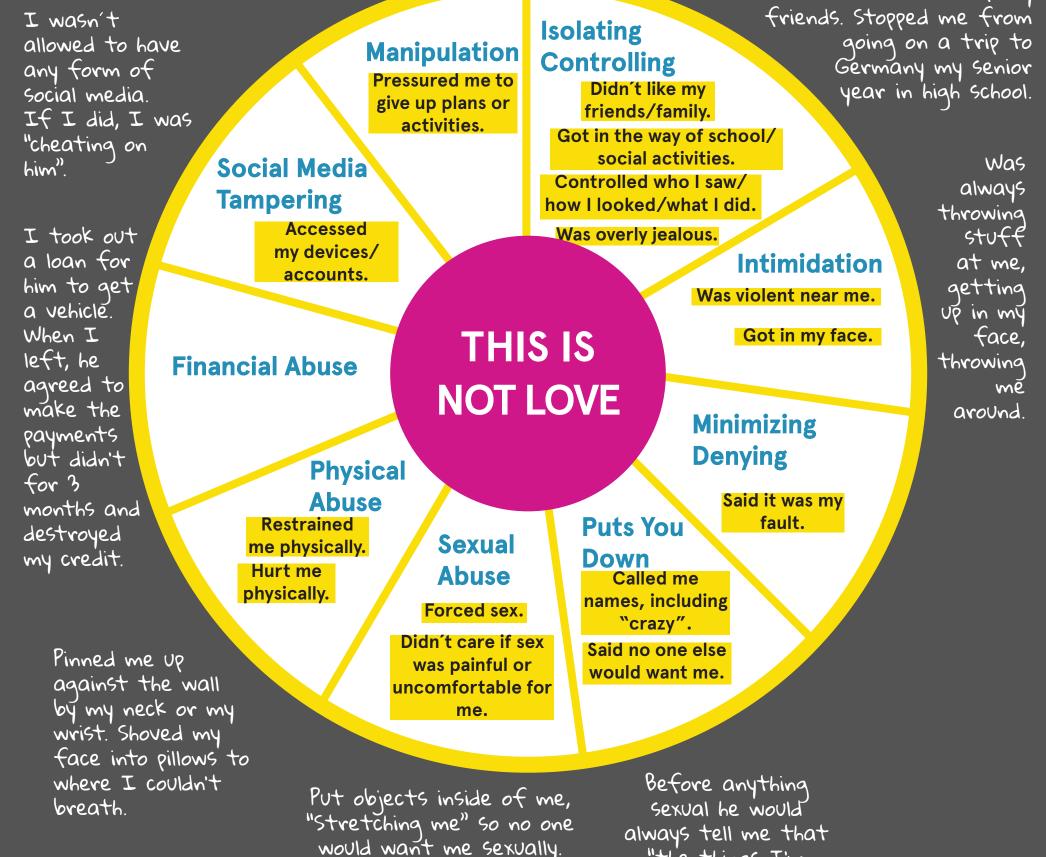

## Female, 25, Maine AGE DURING RELATIONSHIP: 18 to 21 years old Gender of intimate partner: Male

I wasn't allowed to go anywhere besides work and home. Couldn't make plans with friends or even my own family. I had to drop out of college because he thought I was cheating on him. I couldn't hang out with anyone unless it was his family. Made me cut out all of my

Forced me to have anal sex, even though it was unwanted. "the things I'm going to do to you, I will make sure no one will want you". Called me a c\*\*\*, bitch, retarded.

@2023 Finding Our Voices inspired by the Power and Control Wheel theduluthmodel.org