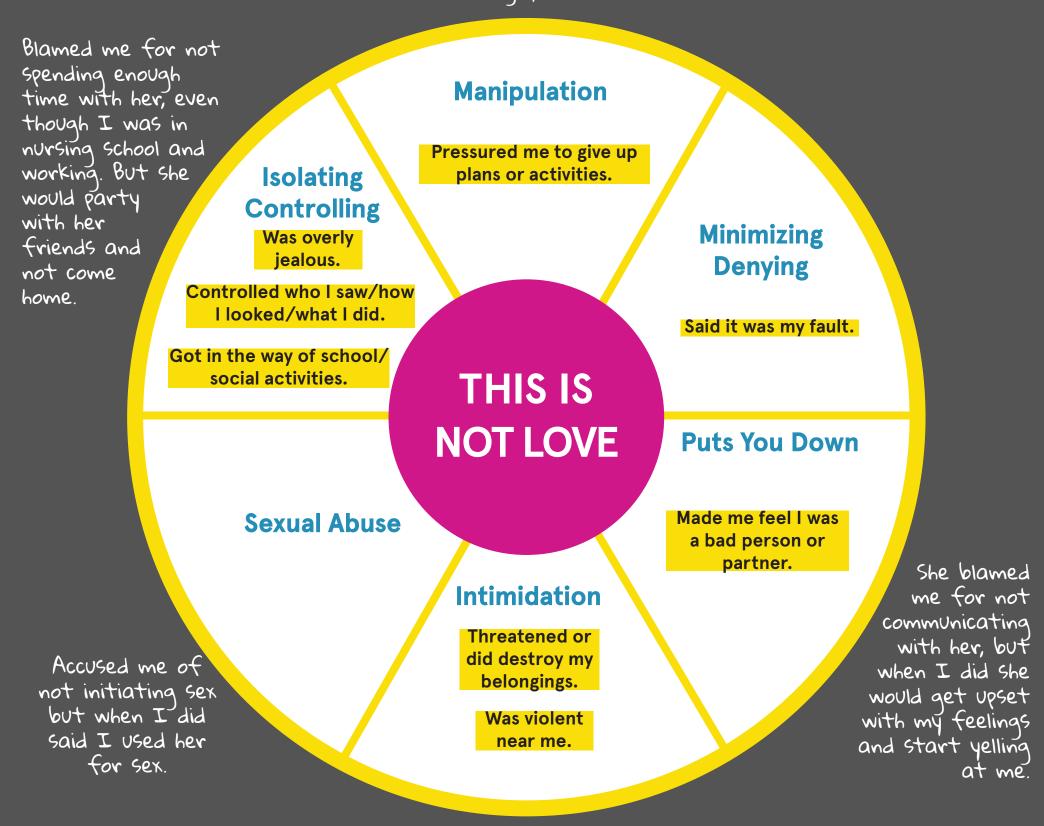

## Female, 31, Maine AGE DURING RELATIONSHIP: 29 to 31 years old Gender of intimate partner: Female

Accused me of not loving her, said I didn't want to spend time with her. Made me feel guilty for wearing makeup when I went out with friends. Got angry when I read in bed.

she threw items around our apartment and

00444

slammed doors. She broke a cabinet door and wooden hangers. She would yell really loudly and say 'f\*\*\* you'.

@2023 Finding Our Voices inspired by the Power and Control Wheel theduluthmodel.org

The abuse was a cycle. We would have a fight, a period of forgiving, a honeymoon phase, and then the tension would build again. One night I disassociated from myself. I didn't know who I was or what I liked.